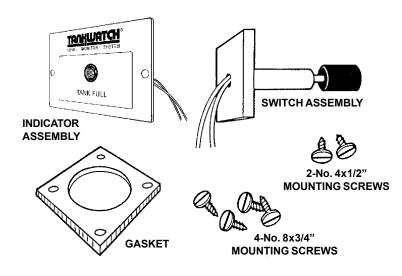

# DO-IT-YOURSELF INSTALLATION INSTRUCTIONS

Your TankWatch Level Monitor System contains these items: